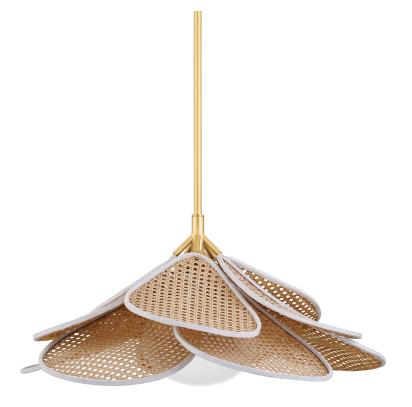

### 3128-AGB

Petals of natural rattan caning are trimmed in white cotton and layered around an opal glossy glass globe to give Florina its airy, natural floral aesthetic.