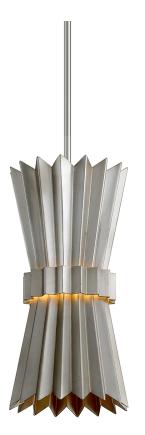

## **FINISHES**

#### WARM SILVER LEAF

Coastal Suitable Finish (EPM): No

# **DIMENSIONS**

Height: 15.75" Width/Diameter: 7.75" Minimum Height: 21" Maximum Height: 63"

Hanging Type: 1-6" / 2-12" / 1-18" Stems

Product Weight: 8.8lb

Sloped Ceiling Compatible: No

Living Finish: No Uplight Only: No