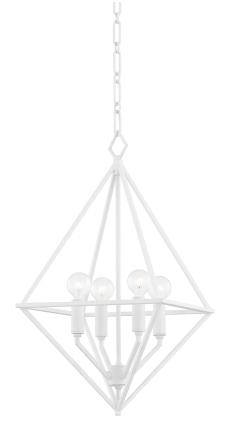

# FINISHES

# GOLD LEAF (GL) WHITE PLASTER (WP)

Coastal Suitable Finish (EPM): No

### DIMENSIONS

Height: 21.5" Width/Diameter: 16.5" Minimum Height: 24.5" Maximum Height: 75.5" Product Weight: 6lb Canopy/Backplate Shape: Square Sloped Ceiling Compatible: No Living Finish: No Uplight Only: No

#### Bulb 1

Bulb Included: No Socket: E12 Candelabra Base Max Wattage: 60 Bulb Quantity: 3 Bulb Included: No Wire Length: 120" Switch Type: N/A Gem Box Required (2"x3"): No Dark Sky: No