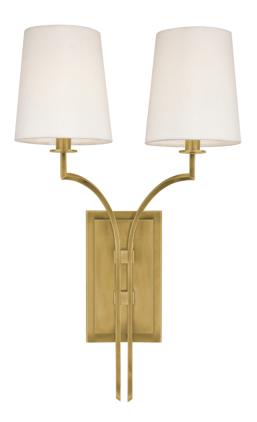

# **GLENFORD**

3112-AGB

## **DIMENSIONS**

Height: 22"
Width/Diameter: 13"
Canopy/Backplate: 4.5"
Product Weight: 3lb
Extension: 8.75"
Top to Center: 14.5"

Canopy/Backplate Shape: Rectangle Sloped Ceiling Compatible: No

Living Finish: No Uplight Only: Yes

### Shade

Shade 1: Faux Silk Shade 1 Top Width: 4.5" Shade 1 Bottom L/W: 0" / 5.5" Shade 1 Height: 6.25"

Replacement Glass Item #(s): SHD-003111