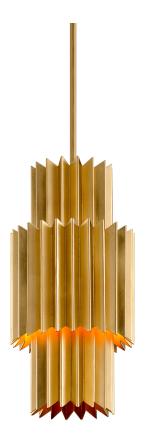

### **FINISHES**

#### **GOLD LEAF**

Coastal Suitable Finish (EPM): No

# **DIMENSIONS**

Height: 19.75" Width/Diameter: 9.5" Minimum Height: 26.5" Maximum Height: 68.5"

Hanging Type: 1-6" / 2-12" / 1-18" Stems

Product Weight: 16.5lb Sloped Ceiling Compatible: No

Living Finish: No
Uplight Only: No

Shade