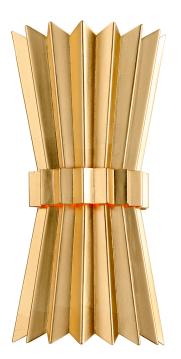

## **FINISHES**

#### **GOLD LEAF**

Coastal Suitable Finish (EPM): No

# **DIMENSIONS**

Height: 15.75" Width/Diameter: 8" Product Weight: 5.5lb Extension: 4"

Extension: 4"
Top to Center: 8"

Canopy/Backplate Shape: Rectangular

Sloped Ceiling Compatible: No

Living Finish: No Uplight Only: No