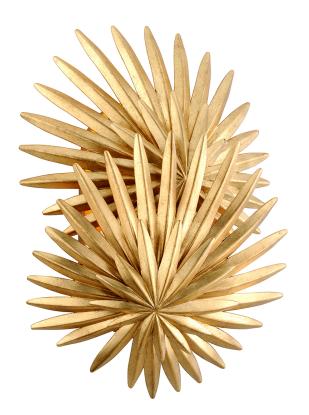

Savvy's layered palm-frond look partially conceals the light, giving this nature-inspired fixture a little mystery.

#### VINTAGE GOLD LEAF

Coastal Suitable Finish (EPM): No