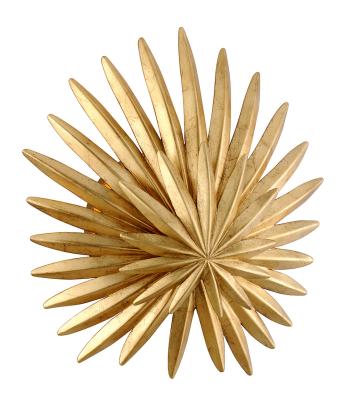

Savvy's layered palm-frond look partially conceals the light, giving this nature-inspired fixture a little mystery.

### VINTAGE GOLD LEAF

Coastal Suitable Finish (EPM): No