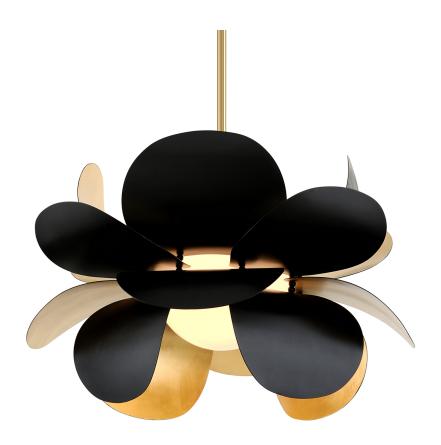

# **GINGER**

### 308-43-GL/SBK

## **FINISHES**

GOLD LEAF w/ SOFT BLACK Coastal Suitable Finish (EPM): No

## **DIMENSIONS**

Height: 22.25" Width/Diameter: 34.5" Minimum Height: 28.25" Maximum Height: 70.25"

Hanging Type: 1-6" / 2-12" / 1-18" Stems

Product Weight: 47.4lb Sloped Ceiling Compatible: No

Living Finish: No Uplight Only: No

### Shade