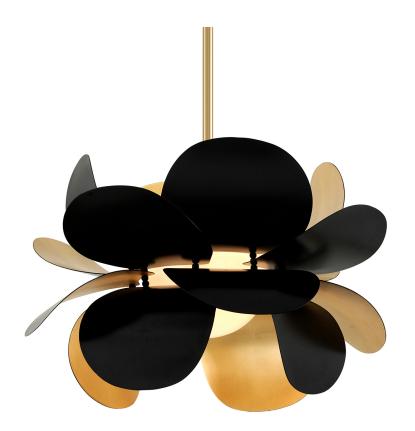

# **GINGER**

### 308-42-GL/SBK

#### SOFT BLACK

Coastal Suitable Finish (EPM): No

# **DIMENSIONS**

Height: 17.25" Width/Diameter: 26.5" Minimum Height: 23.75" Maximum Height: 65.75"

Hanging Type: 1-6" / 2-12" / 1-18" Stems

Product Weight: 19.3lb Sloped Ceiling Compatible: No

Living Finish: No Uplight Only: No