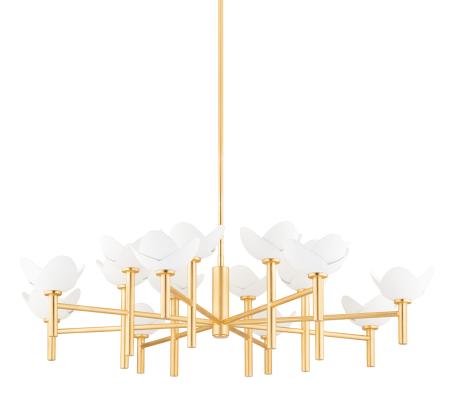

# **DAWSON**

#### 3051-GL/WP

Pretty, petal-shaped shades give a softness to this modern botanical design, while gold leaf arms, canopy, and backplate add shine and color for a balanced aesthetic. This delicate design will bring a warm glow and a sense of organic glamour anywhere it is placed.

#### **FINISHES**

Gold Leaf/white Plaster (GL/WP) Coastal Suitable Finish (EPM): No

## **DIMENSIONS**

Height: 13"

Width/Diameter: 50.5" Minimum Height: 19" Maximum Height: 70" Canopy/Backplate: 6"

Hanging Type: 1-3" / 1-6" / 1-12" / 2-18" Stems

Product Weight: 23lb

Canopy/Backplate Shape: Round Sloped Ceiling Compatible: No