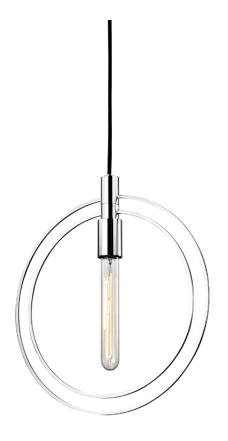

# **MASONVILLE**

3050-PN

# **DIMENSIONS**

Height: 15"

Width/Diameter: 13.75" Length: 13.75" Minimum Height: 21"

Maximum Height: 113" Canopy/Backplate: 4.5"

Hanging Type: 96" Fabric Covered Cord

Product Weight: 2lb

Canopy/Backplate Shape: Round Sloped Ceiling Compatible: No