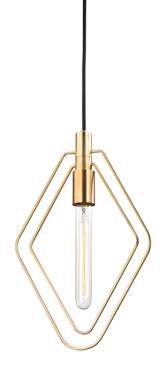

# MASONVILLE

3040-AGB

## FINISHES

AGED BRASS Coastal Suitable Finish (EPM): No

## DIMENSIONS

Height: 15" Width/Diameter: 9.75" Length: 9.75" Minimum Height: 21" Maximum Height: 113" Canopy/Backplate: 4.5" Hanging Type: 96" Fabric Covered Cord Product Weight: 2lb Canopy/Backplate Shape: Round Sloped Ceiling Compatible: No Living Finish: No Uplight Only: No