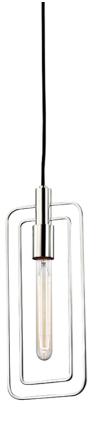

# **MASONVILLE**

3030-PN

### POLISHED NICKEL

Coastal Suitable Finish (EPM): No

## **DIMENSIONS**

Height: 15"

Width/Diameter: 6.25" Length: 6.25" Minimum Height: 21" Maximum Height: 114" Canopy/Backplate: 4.5"

Hanging Type: 96" Fabric Covered Cord

Product Weight: 4lb

Canopy/Backplate Shape: Round Sloped Ceiling Compatible: No