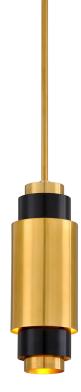

# **SIDCUP** 303-41

# VINTAGE BRASS BRONZE ACCENTS

Coastal Suitable Finish (EPM): No

## DIMENSIONS

Height: 14.25" Width/Diameter: 5" Maximum Height: 64.75" Canopy/Backplate: 5.5" Hanging Type: 1-6" / 2-12" / 1-18" Stems Product Weight: 2.8lb Canopy/Backplate Shape: Round Sloped Ceiling Compatible: No Living Finish: No Uplight Only: No