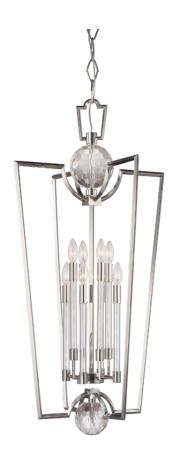

# **WATERLOO**

3022-PN

#### POLISHED NICKEL

Coastal Suitable Finish (EPM): No

# **DIMENSIONS**

Height: 41.75"

Width/Diameter: 21.25" Minimum Height: 49.75" Maximum Height: 100.75" Canopy/Backplate: 6" Product Weight: 26lb

Canopy/Backplate Shape: Round Sloped Ceiling Compatible: No