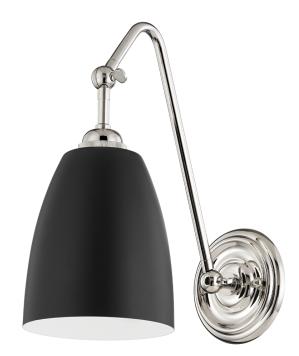

# MILLWOOD 3021-PN/BK

## FINISHES

Aged Brass/black (AGB/BK) Polished Nickel/black (PN/BK) Coastal Suitable Finish (EPM): No

### DIMENSIONS

Height: 13.5" Width/Diameter: 6" Canopy/Backplate: 5" Product Weight: 2.77lb Extension: 12.75" Top to Center: 9.5" Canopy/Backplate Shape: Round Sloped Ceiling Compatible: No Living Finish: No Uplight Only: No

#### Shade

Shade 1 Top Width: 3.25" Shade 1 Bottom L/W: 0" / 6" Shade 1 Height: 7.25"