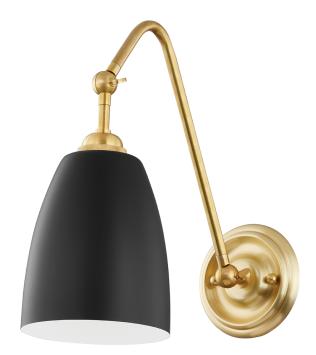

# MILLWOOD 3021-AGB/BK

## FINISHES

AGED BRASS w/ Dusk Black Coastal Suitable Finish (EPM): No

## DIMENSIONS

Height: 13.5" Width/Diameter: 6" Canopy/Backplate: 5" Product Weight: 2.77lb Extension: 12.75" Top to Center: 9.5" Canopy/Backplate Shape: Round Sloped Ceiling Compatible: No Living Finish: No Uplight Only: No

### Shade

Shade 1 Top Width: 3.25" Shade 1 Bottom L/W: 0" / 6" Shade 1 Height: 7.25"