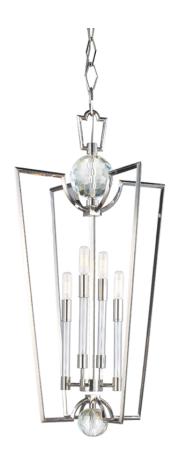

# **WATERLOO**

3017-PN

#### POLISHED NICKEL

Coastal Suitable Finish (EPM): No

## **DIMENSIONS**

Height: 33.5"

Width/Diameter: 17.25" Minimum Height: 41.5" Maximum Height: 92.5" Canopy/Backplate: 6" Product Weight: 22lb

Canopy/Backplate Shape: Round Sloped Ceiling Compatible: No

Living Finish: No Uplight Only: No