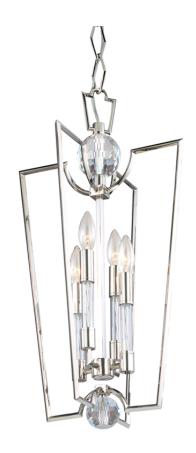

# **WATERLOO**

3013-PN

#### POLISHED NICKEL

Coastal Suitable Finish (EPM): No

# **DIMENSIONS**

Height: 25.75"
Width/Diameter: 13"
Minimum Height: 33.75"
Maximum Height: 84.75"
Canopy/Backplate: 6"
Product Weight: 20lb

Canopy/Backplate Shape: Round Sloped Ceiling Compatible: No

Living Finish: No Uplight Only: No