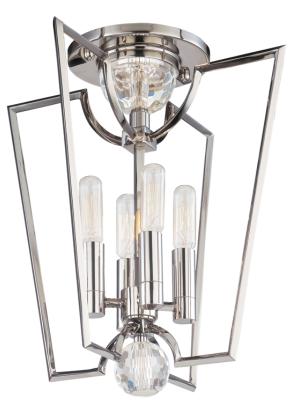

# WATERLOO 3004-PN

#### FINISHES

POLISHED NICKEL Coastal Suitable Finish (EPM): No

## DIMENSIONS

Height: 14.5" Width/Diameter: 13" Canopy/Backplate: 6" Product Weight: 9lb Canopy/Backplate Shape: Round Sloped Ceiling Compatible: No Living Finish: No Uplight Only: No

## ELECTRICAL

Bulb 1 Bulb Included: No Socket: E12 Candelabra Base Bulb Type: T8-3 Max Wattage: 60 Bulb Quantity: 4 Bulb Included: No Wire Length: 120" Switch Type: N/A Gem Box Required (2"x3"): No Dark Sky: No