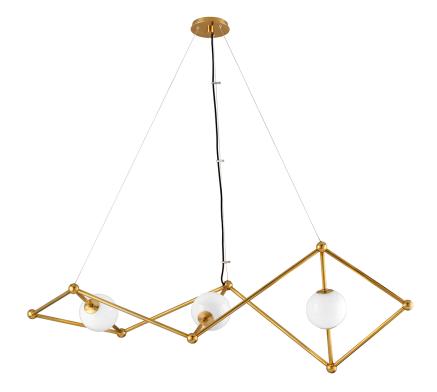

# **BICKLEY**

298-53

#### VINTAGE BRASS

Coastal Suitable Finish (EPM): No

# **DIMENSIONS**

Height: 21" Width/Diameter: 20" Length: 62" Minimum Height: 34" Maximum Height: 135" Canopy/Backplate: 5.5"

Product Weight: 6.5lb

Canopy/Backplate Shape: Round Sloped Ceiling Compatible: No

#### Shade

Shade 1: Glass Shade 1 Top Width: 6"

Replacement Glass Item #(s): GLS-298-53