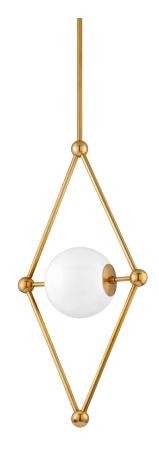

# BICKLEY 298-42

# **FINISHES**

VINTAGE BRASS Coastal Suitable Finish (EPM): No

## DIMENSIONS

Height: 42" Width/Diameter: 10" Length: 20" Maximum Height: 91" Canopy/Backplate: 6.5" Product Weight: 6lb Canopy/Backplate Shape: Round Sloped Ceiling Compatible: No Living Finish: No Uplight Only: No

#### Shade

Shade 1: Glass Shade 1 Top Width: 9"