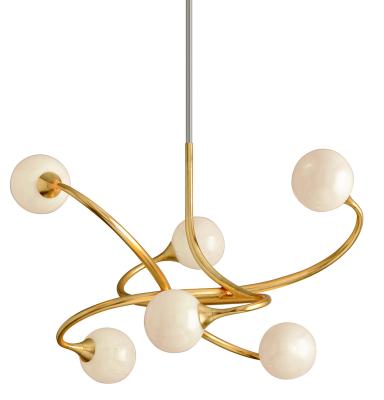

# SIGNATURE

294-06-GL

With its fluid silhouette and antique Gold Leaf finish, Signature offers a brilliant take on modern artisan effect. Delicately hand-crafted arms gracefully clutch white pearl-like shades, giving depth, beauty and texture to any space.