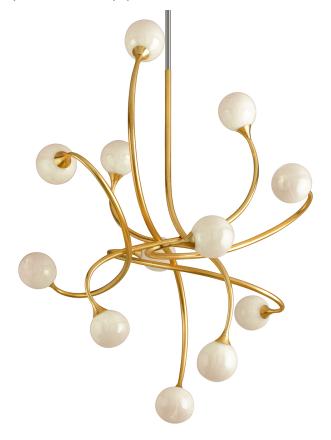

# SIGNATURE

294-012-GL

With its fluid silhouette and antique Gold Leaf finish, Signature offers a brilliant take on modern artisan effect. Delicately hand-crafted arms gracefully clutch white pearl-like shades, giving depth, beauty and texture to any space.