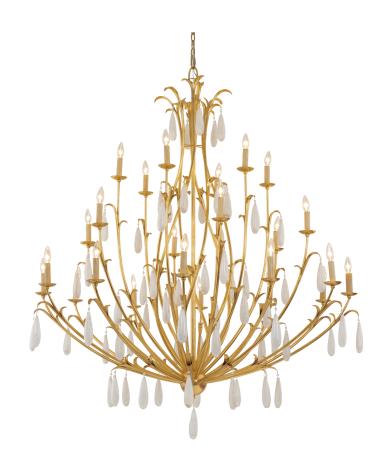

# **PROSECCO**

293-724-GL

#### **GOLD LEAF**

Coastal Suitable Finish (EPM): No

# **DIMENSIONS**

Height: 69.5"
Width/Diameter: 60"
Minimum Height: 73"
Maximum Height: 147.75"
Hanging Type: 72" Chain
Product Weight: 254lb
Sloped Ceiling Compatible: No

Living Finish: No Uplight Only: No