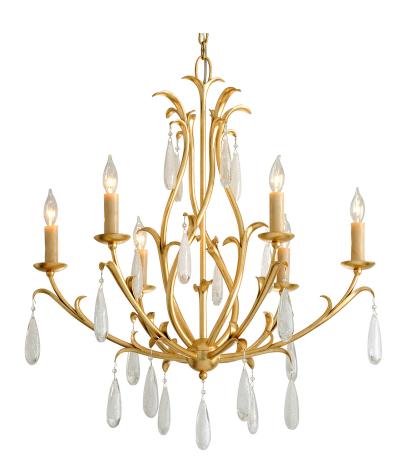

# **PROSECCO**

293-06-GL

#### **GOLD LEAF**

Coastal Suitable Finish (EPM): No

# **DIMENSIONS**

Height: 35.5"
Width/Diameter: 31"
Minimum Height: 38.75"
Maximum Height: 109.5"
Hanging Type: 72" Chain
Product Weight: 30.94lb
Sloped Ceiling Compatible: Yes

Living Finish: No Uplight Only: No

#### Bulb 1

Bulb Included: No

Socket: E12 Candelabra Base

Bulb Type: B11 Max Wattage: 60 Bulb Quantity: 6 Bulb Included: No Wire Length: 120"

Gem Box Required (2"x3"): No

Dark Sky: No