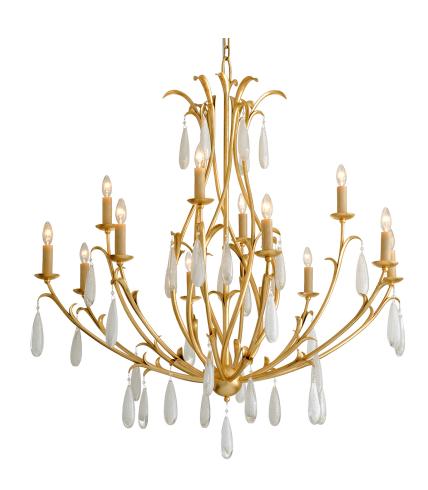

# **PROSECCO**

293-012-GL

### **GOLD LEAF**

Coastal Suitable Finish (EPM): No

## **DIMENSIONS**

Height: 51"

Width/Diameter: 46.25" Minimum Height: 54.5" Maximum Height: 124.75" Canopy/Backplate: 8" Product Weight: 48.62lb

Canopy/Backplate Shape: Round Sloped Ceiling Compatible: No

### **ELECTRICAL**

Bulb 1

Bulb Included: No

Socket: E12 Candelabra Base

Max Wattage: 60 Bulb Quantity: 12 Bulb Included: No

Gem Box Required (2"x3"): No

Dark Sky: No