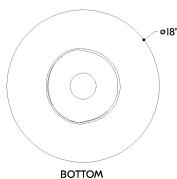

#### **DIMENSIONS**

Height: 7.25" Width/Diameter: 18" Canopy/Backplate: 5" Product Weight: 5.7lb

Canopy/Backplate Shape: Round Sloped Ceiling Compatible: No

Living Finish: No Uplight Only: No