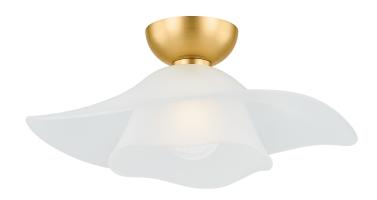

### 2918-AGB

Two shallow, undulating glass shades are nested together to create the dynamic, flowing silhouette of Netherlee. This ethereal flush moun is inspired by a flower in bloom, bringing an organic, artistic touch to living and dining spaces. The Aged Brass ceiling canopy complements the airiness of the shade with a luxe quality.

### Shade

Shade 1: Glass

Shade 1 Finish: Etched Matte Shade 1 Bottom L/W: 0" / 18"

Shade 1 Height: 4" Shade 2: Glass

Shade 2 Finish: Etched Matte

Shade 2 Height: 4.5"