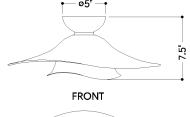

#### **DIMENSIONS**

Height: 7.25" Width/Diameter: 18" Canopy/Backplate: 5" Product Weight: 5.7lb

Canopy/Backplate Shape: Round Sloped Ceiling Compatible: No

Living Finish: No Uplight Only: No