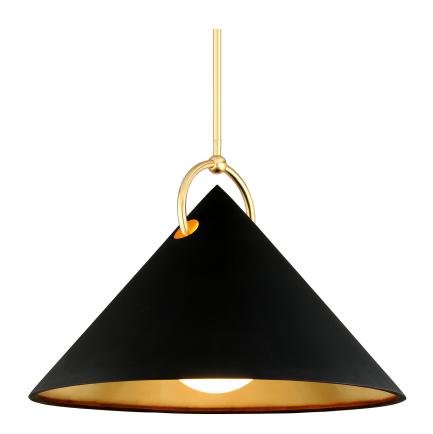

# **CHARM**

# GOLD LEAF w/ SOFT BLACK

Coastal Suitable Finish (EPM): No

## **DIMENSIONS**

Height: 26.5" Width/Diameter: 38" Minimum Height: 34.5" Maximum Height: 76.5"

Hanging Type: 1-6" / 2-12" / 1-18" Stems

Product Weight: 46.41lb Sloped Ceiling Compatible: Yes

Living Finish: No Uplight Only: No

#### Shade