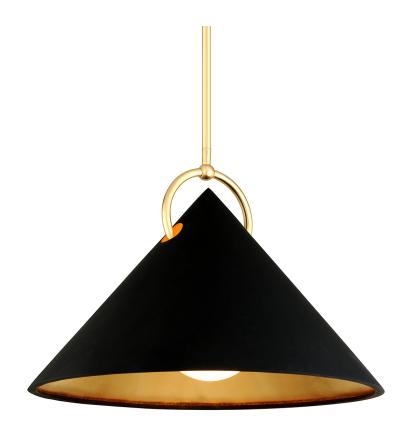

# **CHARM**

# GOLD LEAF w/ SOFT BLACK

Coastal Suitable Finish (EPM): No

## **DIMENSIONS**

Height: 21"
Width/Diameter: 30"
Minimum Height: 28.5"
Maximum Height: 70.25"

Hanging Type: 1-6" / 2-12" / 1-18" Stems

Product Weight: 27.6lb Sloped Ceiling Compatible: No

Living Finish: No Uplight Only: No

#### Shade