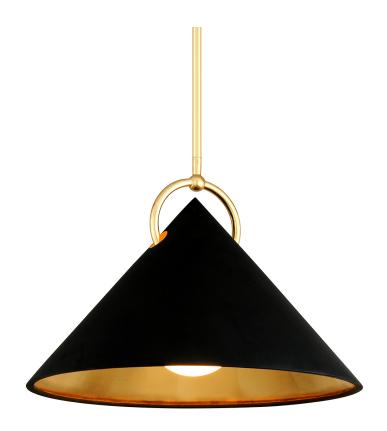

# **CHARM**

## **FINISHES**

#### **GOLD LEAF**

Coastal Suitable Finish (EPM): No

# **DIMENSIONS**

Height: 16.5" Width/Diameter: 23" Minimum Height: 24" Maximum Height: 66"

Hanging Type: 1-6" / 2-12" / 1-18" Stems

Product Weight: 21lb

Sloped Ceiling Compatible: No

Living Finish: No Uplight Only: No

### Shade