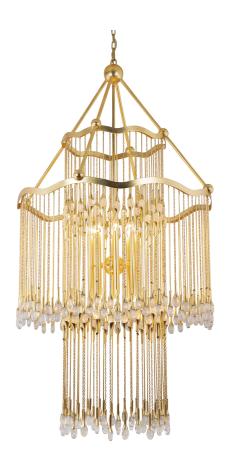

# **KIARA**

### 286-716-GL

## **FINISHES**

### **GOLD LEAF**

Coastal Suitable Finish (EPM): No

## **DIMENSIONS**

Height: 73.75"
Width/Diameter: 40"
Minimum Height: 77"
Maximum Height: 146"
Canopy/Backplate: 10"
Product Weight: 90.5lb

Canopy/Backplate Shape: Round Sloped Ceiling Compatible: No

Living Finish: No Uplight Only: No