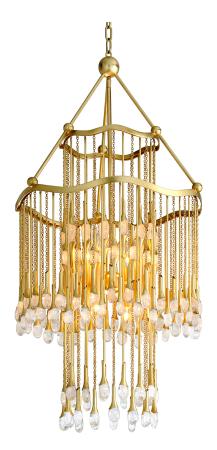

# KIARA 286-08-GL

### DIMENSIONS

Height: 45.5" Width/Diameter: 23.25" Minimum Height: 48.5" Maximum Height: 118.5" Canopy/Backplate: 6" Product Weight: 39.78lb Canopy/Backplate Shape: Round Sloped Ceiling Compatible: No Living Finish: No Uplight Only: No

#### Shade

Shade 1: Glass Shade 1 Top Width: 1.38" Shade 1 Height: 2.5" Shade 2: Glass Shade 2 Top Width: 1.375" Shade 2 Height: 3.1"