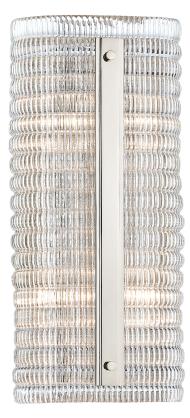

# ATHENS 2854-PN

## FINISHES

POLISHED NICKEL Coastal Suitable Finish (EPM): No

### DIMENSIONS

Height: 15.75" Width/Diameter: 7" Product Weight: 10lb Extension: 4.5" Top to Center: 8" Canopy/Backplate Shape: Rectangle Sloped Ceiling Compatible: No Living Finish: No Uplight Only: No

## Shade

Shade 1: Glass Shade 1 Top Length: 7" Shade 1 Bottom L/W: 7" / 0" Shade 1 Height: 15.75" Replacement Glass Item #(s): GLS-002854