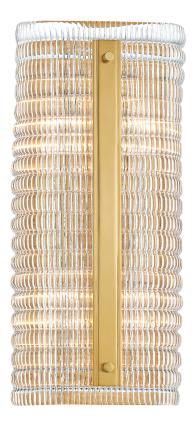

# **ATHENS**

2854-AGB

#### AGED BRASS

Coastal Suitable Finish (EPM): No

## **DIMENSIONS**

Height: 15.75"
Width/Diameter: 7"
Product Weight: 10lb
Extension: 4.5"
Top to Center: 8"

Canopy/Backplate Shape: Rectangle Sloped Ceiling Compatible: No

Living Finish: No Uplight Only: No

## Shade

Shade 1: Glass Shade 1 Top Length: 7" Shade 1 Bottom L/W: 7" / 0" Shade 1 Height: 15.75"

Replacement Glass Item #(s): GLS-002854