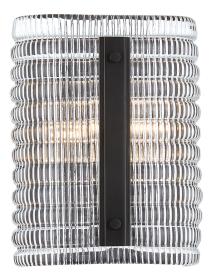

# **ATHENS**

2852-OB

## AGED BRASS (AGB) OLD BRONZE (OB)

Coastal Suitable Finish (EPM): No

#### **DIMENSIONS**

Height: 9.5"
Width/Diameter: 8"
Canopy/Backplate: 8"
Product Weight: 6.6lb
Extension: 4.25"
Top to Center: 4.75"

Sloped Ceiling Compatible: No

Living Finish: No Uplight Only: No

#### Shade

Attachment: Decorative Cap Nuts

Shade 1: Glass

Shade 1 Top Length: 7" Shade 1 Bottom L/W: 7" / 0" Shade 1 Height: 9.5"

Replacement Glass Item #(s): GLS-002852