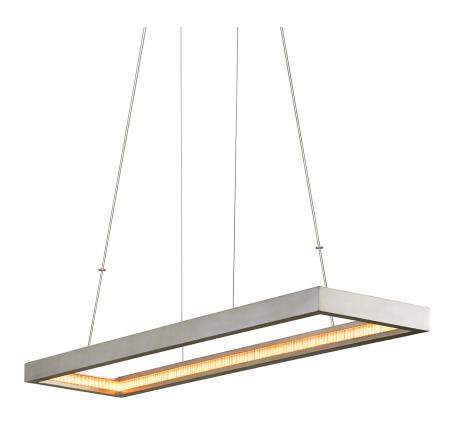

# JASMINE 285-51-SL

## DIMENSIONS

Height: 2.5" Width/Diameter: 14" Length: 60" Minimum Height: 14" Maximum Height: 113" Hanging Type: 144" Aircraft Cable Product Weight: 24lb Sloped Ceiling Compatible: No Living Finish: No Uplight Only: No

#### Bulb 1

Bulb Included: N/A Socket: Integrated LED Max Wattage: 96 Bulb Quantity: 1 Bulb Included: No Wire Length: 120" Dimmer Type: ELV Gem Box Required (2"x3"): No Dark Sky: No CRI: 90 Color Temp.: 2700k Lumens: 5148 Title 24: No Field Serviceable: No