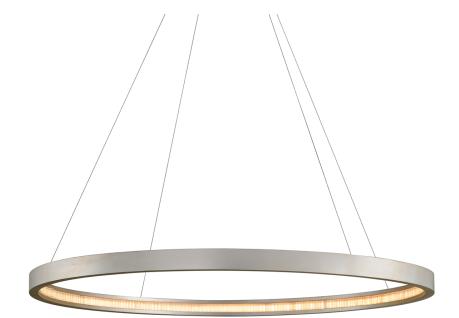

# **DIMENSIONS**

Height: 2.5"
Width/Diameter: 56"
Minimum Height: 32"
Maximum Height: 116.5"
Canopy/Backplate: 15"
Product Weight: 61lb

Canopy/Backplate Shape: Round Sloped Ceiling Compatible: No

Living Finish: No Uplight Only: No

#### Shade

Shade 1: Glass Shade 1 Finish: Clear Shade 1 Top Length: 0.56" Shade 1 Top Width: 1.5"

Shade 1 Bottom L/W: 0.56" / 1.5"

Shade 1 Height: 1.75"