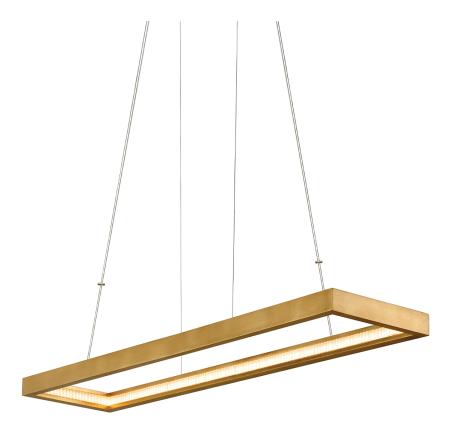

# JASMINE 284-51-GL

## FINISHES

GOLD LEAF Coastal Suitable Finish (EPM): No

### DIMENSIONS

Height: 2.5" Width/Diameter: 14" Length: 60" Minimum Height: 14" Maximum Height: 113" Product Weight: 24lb Sloped Ceiling Compatible: No Living Finish: No Uplight Only: No