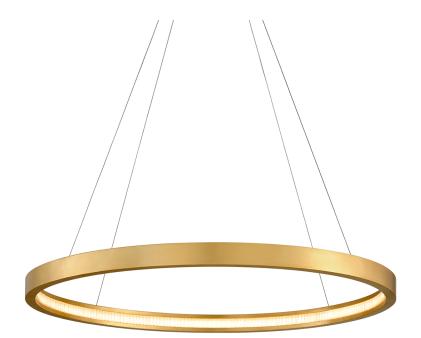

### **DIMENSIONS**

Height: 2.5" Width/Diameter: 44" Minimum Height: 34.25" Maximum Height: 136" Canopy/Backplate: 12" Product Weight: 19lb

Canopy/Backplate Shape: Round Sloped Ceiling Compatible: No

Living Finish: No Uplight Only: No