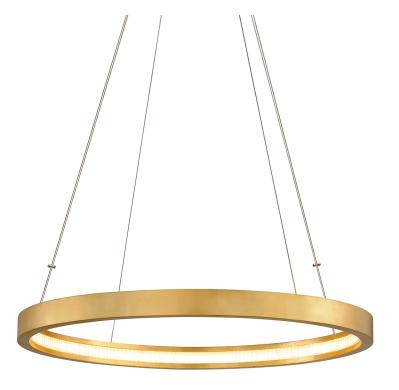

# **JASMINE**

284-42-GL

### **GOLD LEAF**

Coastal Suitable Finish (EPM): No

# **DIMENSIONS**

Height: 2.5" Width/Diameter: 36" Minimum Height: 28.75" Maximum Height: 136"

Hanging Type: 144" Aircraft Cable

Product Weight: 17lb

Sloped Ceiling Compatible: No

Living Finish: No Uplight Only: No