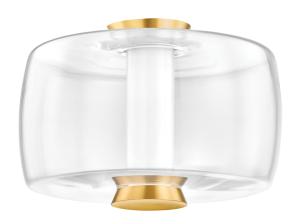

#### 2814-AGB

Resembling a fragile bubble suspended in air, Beau hangs with poetic beauty over dining tables, countertops, and living spaces. The ethereal, precious nature of the clear glass shade is balanced by a sleek, Aged Brass rod that supports the fixture. Illuminated by LED, this artful pendant is well-suited to contemporary interiors.

### Shade

Shade 1: Glass
Shade 1 Finish: Clear

Shade 1 Top Width: 15" Shade 1 Height: 7.75" Shade 2: Glass

Shade 2 Finish: Cloud Shade 2 Top Width: 3" Shade 2 Height: 8"