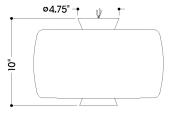

#### **DIMENSIONS**

Height: 10"

Width/Diameter: 15" Canopy/Backplate: 4.75" Product Weight: 7.7lb

Canopy/Backplate Shape: Round Sloped Ceiling Compatible: No

Living Finish: No Uplight Only: No