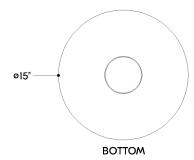

#### **DIMENSIONS**

Height: 10"

Width/Diameter: 15" Canopy/Backplate: 4.75" Product Weight: 7.7lb

Canopy/Backplate Shape: Round Sloped Ceiling Compatible: No

Living Finish: No Uplight Only: No