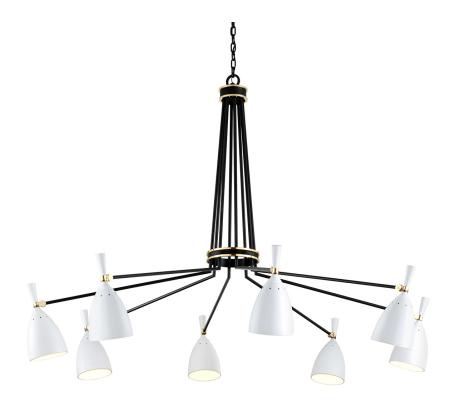

# **UTOPIA**

281-08

\*Due to the one-of-a-kind nature of the medium, exact colors and patterns may vary slightly from the image shown.

#### **BLACK BRASS OFF WHITE SHADES**

Coastal Suitable Finish (EPM): No

## **DIMENSIONS**

Height: 47.75"
Width/Diameter: 63.5"
Minimum Height: 50.75"
Maximum Height: 120.75"
Canopy/Backplate: 7.5"
Product Weight: 42lb

Canopy/Backplate Shape: Round Sloped Ceiling Compatible: No

#### Shade

Shade 1: Glass

Shade 1 Top Width: 2.25" Shade 1 Bottom L/W: 0" / 6" Shade 1 Height: 6.6"

#### Bulb 1

Bulb Included: No

Socket: E26 Medium Base

Max Wattage: 15
Bulb Quantity: 8
Bulb Included: No
Wire Length: 120"

Dimmer Type: Incandescent Gem Box Required (2"x3"): No

Dark Sky: No