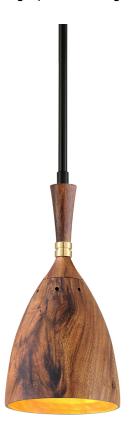

# **UTOPIA**

## 280-41-SBK

\*Due to the one-of-a-kind nature of the medium, exact colors and patterns may vary slightly from the image shown.

#### SOFT BLACK

Coastal Suitable Finish (EPM): No

## **DIMENSIONS**

Height: 12.5"
Width/Diameter: 6"
Minimum Height: 14.25"
Maximum Height: 62.25"
Product Weight: 4lb

Sloped Ceiling Compatible: No

Living Finish: No Uplight Only: No