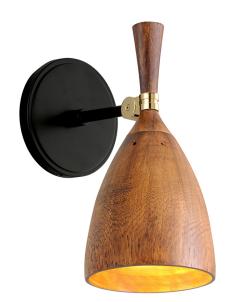

## 280-11-SBK

\*Due to the one-of-a-kind nature of the medium, exact colors and patterns may vary slightly from the image shown.

#### SOFT BLACK

Coastal Suitable Finish (EPM): No

## **DIMENSIONS**

Height: 11.75" Width/Diameter: 6" Product Weight: 3.1lb Extension: 8"

Top to Center: 3.5"

Sloped Ceiling Compatible: No

Living Finish: No Uplight Only: Yes