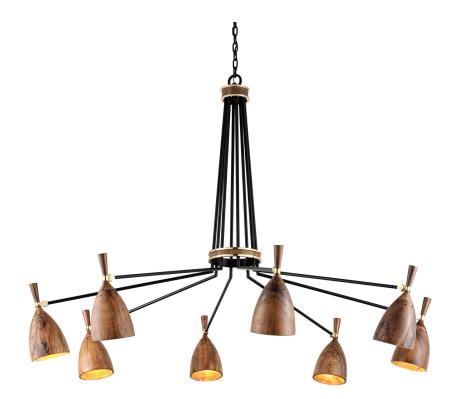

# **UTOPIA**

#### 280-08-SBK

\*Due to the one-of-a-kind nature of the medium, exact colors and patterns may vary slightly from the image shown.

#### SOFT BLACK

Coastal Suitable Finish (EPM): No

# **DIMENSIONS**

Height: 47.75"

Width/Diameter: 63.75" Minimum Height: 122.25" Maximum Height: 120.75" Canopy/Backplate: 7" Product Weight: 34.75lb

Canopy/Backplate Shape: Round Sloped Ceiling Compatible: No

#### Shade

Shade 1: Wood

Shade 1 Top Width: 2.25" Shade 1 Bottom L/W: 0" / 6" Shade 1 Height: 6.6"