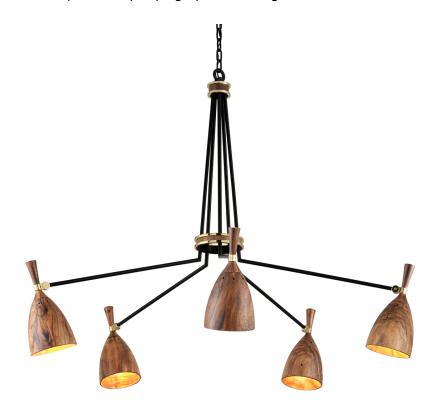

# **UTOPIA**

### 280-05-SBK

\*Due to the one-of-a-kind nature of the medium, exact colors and patterns may vary slightly from the image shown.

#### SOFT BLACK

Coastal Suitable Finish (EPM): No

# **DIMENSIONS**

Height: 41"

Width/Diameter: 52.75"
Minimum Height: 47"
Maximum Height: 114.5"
Hanging Type: 72" Chain
Product Weight: 25.8lb
Sloped Ceiling Compatible: Yes

Living Finish: No Uplight Only: No