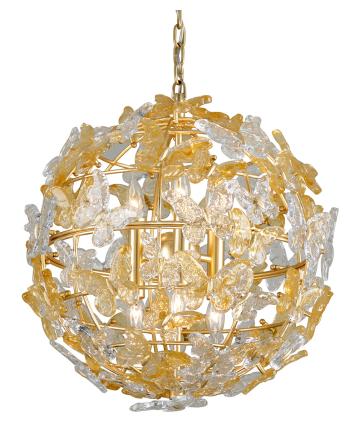

# **MILAN**

#### 279-46-GL

Hand crafted with hand-blown glass, this fixture provides ambient light and is a unique statement piece with its butterfly design. Milan is the perfect touch to elevate the style of your space.

#### **GOLD LEAF**

Coastal Suitable Finish (EPM): No