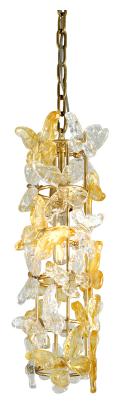

## 279-41-GL

Hand crafted with hand-blown glass, this fixture provides ambient light and is a unique statement piece with its butterfly design. Milan is the perfect touch to elevate the style of your space.

#### **GOLD LEAF**

Coastal Suitable Finish (EPM): No